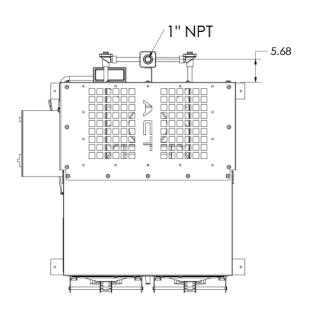

## **ACCESSORIES**

- 1. INTERNAL, SILENCED, 2000 CFM @ 9 S.P. FAN
- INTEGRATED INLET SPARK TRAP
- PRE-WIRED, MOUNTED CONTROLS