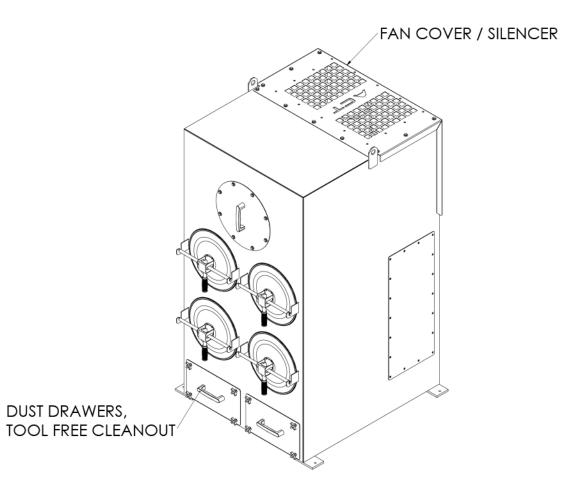

**ACTion-Lock Quick Release Filter Doors** 

**Stainless Steel Filter Door Components** 

**Side Inlet into Integrated Spark Trap** 

**Fully Welded Steel Construction** 

**Primed Interior** 

**Multi-Coat Paint Finish** 

**Dust Drawers** 

5-Year Warranty

Fan Silencer Plenum Fully Enclosed. Removable Plenum

Lined with Sound Attenuation

Material

Controls

Pre-wired & Pre-Mounted

technology

**Dust Drawers** Easy Access Dust Removal

**HEIGHT** WIDTH **DEPTH** # OF FILTERS **FILTER AREA** 85" 42" 58" 4 1.016

**Integrated Fan** 2000CFM@10SP

View the entire product line at www.actdustcollectors.com

## **ACCESSORIES**

- 1. INTERNAL, SILENCED, 2000 CFM @ 9 S.P. FAN
- INTEGRATED INLET SPARK TRAP
- PRE-WIRED, MOUNTED CONTROLS

## NOTES:

DUST DRAWERS,

1. COLLECTOR WEIGHT: 1700 LBS