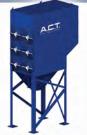

## WELDE/

by A. T. DUST COLLECTORS

A.C.T. Dust Collectors is proud to offer a dust collector designed specifically for the robotic industry. Introducing the ACT WeldPack 4. Unique, heavy duty, effective, in a plug-and-play package, complete with integrated cyclonic spark trap on the inlet of the dust collector. The unit also features an integrated motor/blower that is surrounded with noise attenuation material for quiet operation. The controls are mounted on the side of the collector and prewired for easy, on site hook up. An optional remote start feature is available to start the WeldPack from the robotic weld cell. The dust drawer base makes for easy handling and disposal of the collected dust. All of this is available in a quality package that A.C.T. Dust Collectors has built its reputation on.

## Model: ACT WeldPack 4

**Standard Features:** 

Four A.C.T. Nano-Elite Nanofiber Cartridges

1,016 Sq. Ft. Filter Media

5HP 230/460v/3ph/60hz

**Venturi-Assisted Pulse Filter Cleaning System** 

Control Box w/Digital Timer in NEMA 12

**Dust Drawers** Easy Access Dust Removal

**HEIGHT** WIDTH **DEPTH** # OF FILTERS **FILTER AREA** 85" 42" 58" 4 1.016

**Integrated Fan** 2000CFM@10SP

View the entire product line at www.actdustcollectors.com