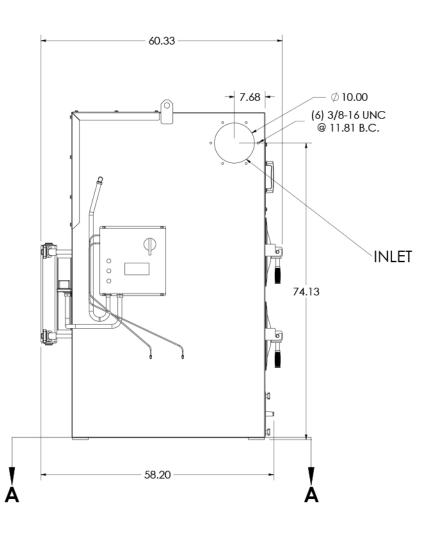

**Dust Drawers** Easy Access Dust Removal

**HEIGHT** WIDTH **DEPTH** # OF FILTERS **FILTER AREA** 85" 42" 58" 4 1.016

**Integrated Fan** 2000CFM@10SP

View the entire product line at www.actdustcollectors.com