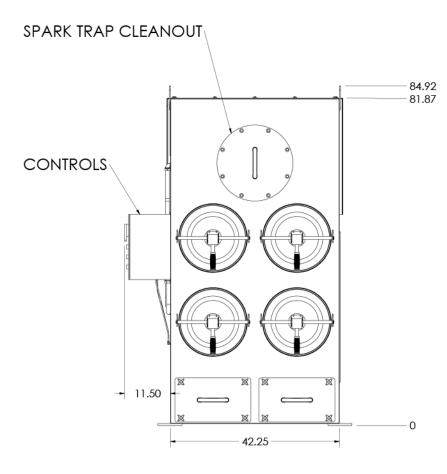

**Dust Drawers** 

5-Year Warranty

Fan Silencer Plenum Fully Enclosed. Removable Plenum

Lined with Sound Attenuation

Material

Controls

Pre-wired & Pre-Mounted

technology

**Dust Drawers** Easy Access Dust Removal

**HEIGHT** WIDTH **DEPTH** # OF FILTERS **FILTER AREA** 85" 42" 58" 4 1.016

**Integrated Fan** 2000CFM@10SP

View the entire product line at www.actdustcollectors.com