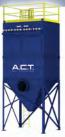

## WELDE/

by A. T. DUST COLLECTORS

A.C.T. Dust Collectors is proud to offer a dust collector designed specifically for the robotic industry. Introducing the ACT WeldPack 4. Unique, heavy duty, effective, in a plug-and-play package, complete with integrated cyclonic spark trap on the inlet of the dust collector. The unit also features an integrated motor/blower that is surrounded with noise attenuation material for quiet operation. The controls are mounted on the side of the collector and prewired for easy, on site hook up. An optional remote start feature is available to start the WeldPack from the robotic weld cell. The dust drawer base makes for easy handling and disposal of the collected dust. All of this is available in a quality package that A.C.T. Dust Collectors has built its reputation on.

## Model: ACT WeldPack 4

**Standard Features:** 

Four A.C.T. Nano-Elite Nanofiber Cartridges

1,016 Sq. Ft. Filter Media

5HP 230/460v/3ph/60hz

**Venturi-Assisted Pulse Filter Cleaning System** 

Control Box w/Digital Timer in NEMA 12

**Dust Drawers** Easy Access Dust Removal

**HEIGHT** WIDTH **DEPTH** # OF FILTERS **FILTER AREA** 85" 42" 58" 4 1.016

**Integrated Fan** 2000CFM@10SP

View the entire product line at www.actdustcollectors.com