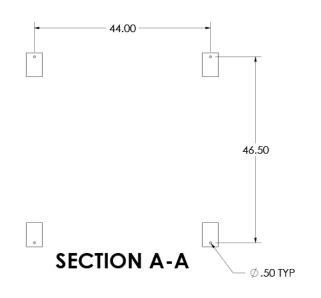

Doors** 

**Stainless Steel Filter Door Components** 

**Side Inlet into Integrated Spark Trap** 

**Fully Welded Steel Construction** 

**Primed Interior** 

**Multi-Coat Paint Finish** 

**Dust Drawers** 

5-Year Warranty



Fan Silencer Plenum Fully Enclosed. Removable Plenum

Lined with Sound Attenuation

Material

Controls

Pre-wired & Pre-Mounted



technology

**Dust Drawers** Easy Access Dust Removal

**HEIGHT** WIDTH **DEPTH** # OF FILTERS **FILTER AREA** 85" 42" 58" 4 1.016



**Integrated Fan** 2000CFM@10SP

View the entire product line at www.actdustcollectors.com

13310 Industrial Park Blvd. Suite 195 Minneapolis, MN 55441 P: 763-557-7162 F: 763-557-9731

Toll Free: 800-422-1316 actdustcollectors.com

Central System Cartridge Collectors



Baghouse Systems



Booth Series













## **ACCESSORIES**

- 1. INTERNAL, SILENCED, 2000 CFM @ 9 S.P. FAN
- INTEGRATED INLET SPARK TRAP
- PRE-WIRED, MOUNTED CONTROLS

## NOTES:

DUST DRAWERS,

1. COLLECTOR WEIGHT: 1700 LBS