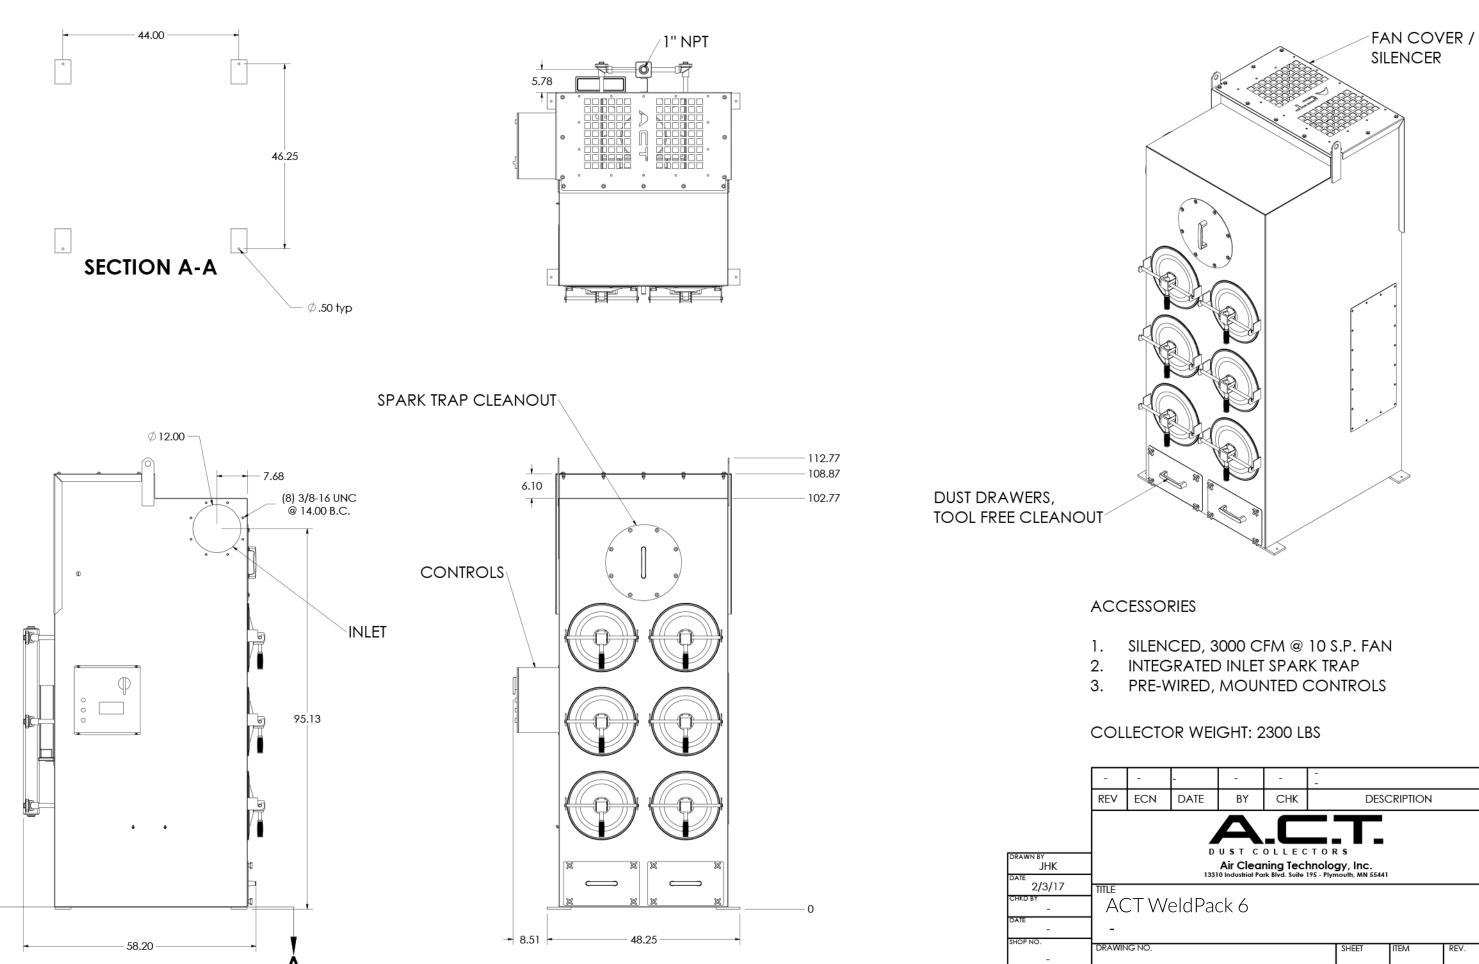

## Model: ACT WeldPack 6

**Standard Features:** 

Six A.C.T. Nano-Elite Nanofiber Cartridges 1,524 Sq. Ft. Filter Media 10HP 230/460V3ph/60hz Venturi-Assisted Pulse Filter Cleaning System Control Box w/Digital Timer in NEMA 12 **ACTion-Lock Quick Release Filter Doors Stainless Steel Filter Door Components** Side Inlet into Integrated Spark Trap **Fully Welded Steel Construction Primed Interior Multi-Coat Paint Finish Dust Drawers** 5-Year Warranty

**Integrated Fan** 3000CFM@10SP

**Fan Silencer Plenum** Fully Enclosed, **Removable Plenum** Lined with Sound Attenuation Material

> Controls Pre-wired & Pre-Mounted

Spark Trap **Fully Integrated** Inlet Sprak Trap; Centrifugal

Force

technology

Model: ACT WeldPack 6 **CAPACITY RANGE** 

2:1

**CFM** 3,000

**Dust Drawers** Easy Access Dust Removal

| HEIGHT | WIDTH | DEPTH | # OF FILTERS | FILTER AREA |  |  |  |  |  |
|--------|-------|-------|--------------|-------------|--|--|--|--|--|
| 113″   | 48″   | 58″   | 6            | 1,524       |  |  |  |  |  |

| SLI                                                                                                            | DLLECTOR WEIGHT: 2300 LBS |      |    |     |   |             |      |      |  |  |  |  |  |  |
|----------------------------------------------------------------------------------------------------------------|---------------------------|------|----|-----|---|-------------|------|------|--|--|--|--|--|--|
|                                                                                                                | -                         | -    | _  | -   | - |             |      |      |  |  |  |  |  |  |
| V                                                                                                              | ECN                       | DATE | BY | CHK |   | DESCRIPTION |      |      |  |  |  |  |  |  |
| DUST COLLECTORS<br>Air Cleaning Technology, Inc.<br>13310 Industrial Park Bivd. Suite 195 - Plymouth, MN 55441 |                           |      |    |     |   |             |      |      |  |  |  |  |  |  |
| <sup>∉</sup><br>ACT WeldPack 6<br>-                                                                            |                           |      |    |     |   |             |      |      |  |  |  |  |  |  |
| AWING NO.                                                                                                      |                           |      |    |     |   | SHEET       | ITEM | REV. |  |  |  |  |  |  |
| 80461                                                                                                          |                           |      |    |     |   | 1 OF 1      | -    | -    |  |  |  |  |  |  |