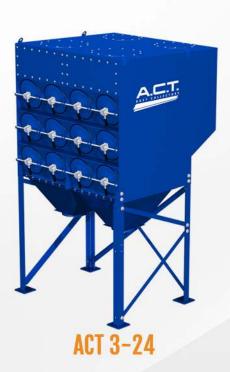

## BENEFITS:

- Modular Design
- Roof and Front Inlets
- Tackle full facility dust collection
- Perfect to run duct line with multiple drops
- Hopper design for drum, airlock, bin or rolling cart
- A.C.T. Dust Collectors offers units ranging from 400 CFM to 128,000 CFM and up.

## STANDARD FEATURES:

- Venturi-Assisted Pulse Filter Cleaning System
- Control Box w/Digital Timer in NEMA 4
- ACTion-Lock Quick Release Filter Doors
- A.C.T. Nano-Elite Cartridge Filters (MERV 15)
- Stainless Steel Filter Door Components
- Front and Top Inlets
- Premium Goyen Diaphragm Valves
- Multicoat Paint Finish
- UL Certified Panels
- Primed Interior
- Drum Cover & Hose