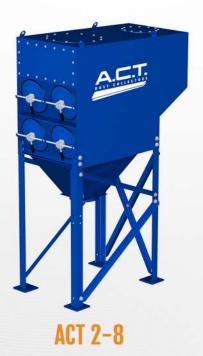

## BENEFITS:

- Modular Design
- Roof and Front Inlets
- Tackle full facility dust collection
- Perfect to run duct line with multiple drops
- Hopper design for drum, airlock, bin or rolling cart
- A.C.T. Dust Collectors offers units ranging from 400 CFM to 128,000 CFM and up.

## STANDARD FEATURES:

- Venturi-Assisted Pulse Filter Cleaning System
- Control Box w/Digital Timer in NEMA 4
- ACTion-Lock Quick Release Filter Doors
- A.C.T. Nano-Elite Cartridge Filters (MERV 15)
- Stainless Steel Filter Door Components
- Front and Top Inlets
- Premium Goyen Diaphragm Valves
- Multicoat Paint Finish
- UL Certified Panels
- Primed Interior
- Drum Cover & Hose