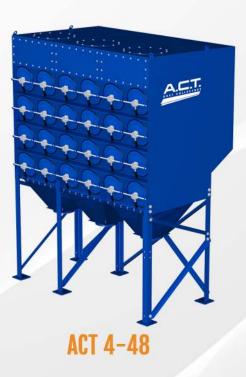

## BENEFITS:

- Modular Design
- Roof and Front Inlets
- Tackle full facility dust collection
- Perfect to run duct line with multiple drops
- Hopper design for drum, airlock, bin or rolling cart
- A.C.T. Dust Collectors offers units ranging from 400 CFM to 128,000 CFM and up.

## STANDARD FEATURES:

- Venturi-Assisted Pulse Filter Cleaning System
- Control Box w/Digital Timer in NEMA 4
- ACTion-Lock Quick Release Filter Doors
- A.C.T. Nano-Elite Cartridge Filters (MERV 15)
- Stainless Steel Filter Door Components
- Front and Top Inlets
- Premium Goyen Diaphragm Valves
- Multicoat Paint Finish
- UL Certified Panels
- Primed Interior
- Drum Cover & Hose