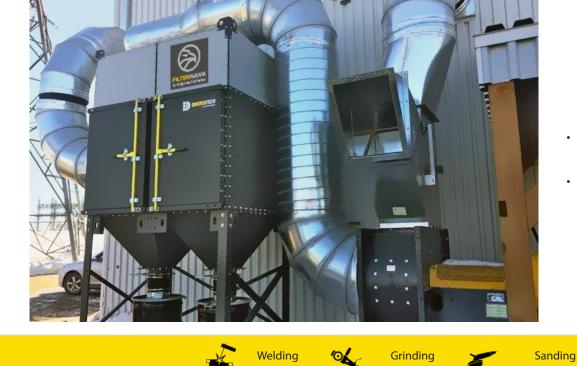

#### ROBOTIC WELD CELLS

Welding

0

Grinding

- Filterhawk 18 Cartridge Dust collector
- 10,000 CFM Blower

Sanding

- Spark trap in ductwork
- Isolation valve in ductwork

Sanding