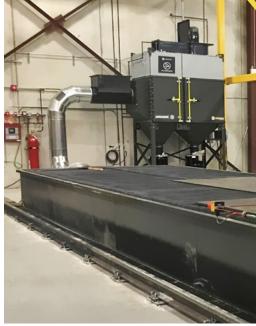

#### CARTRIDGE DUST COLLECTORS

- Filterhawk 12 Cartridge
  Dust collector
- 50 HP blower with dust hopper floorstand configuration

www.diversitech.ca