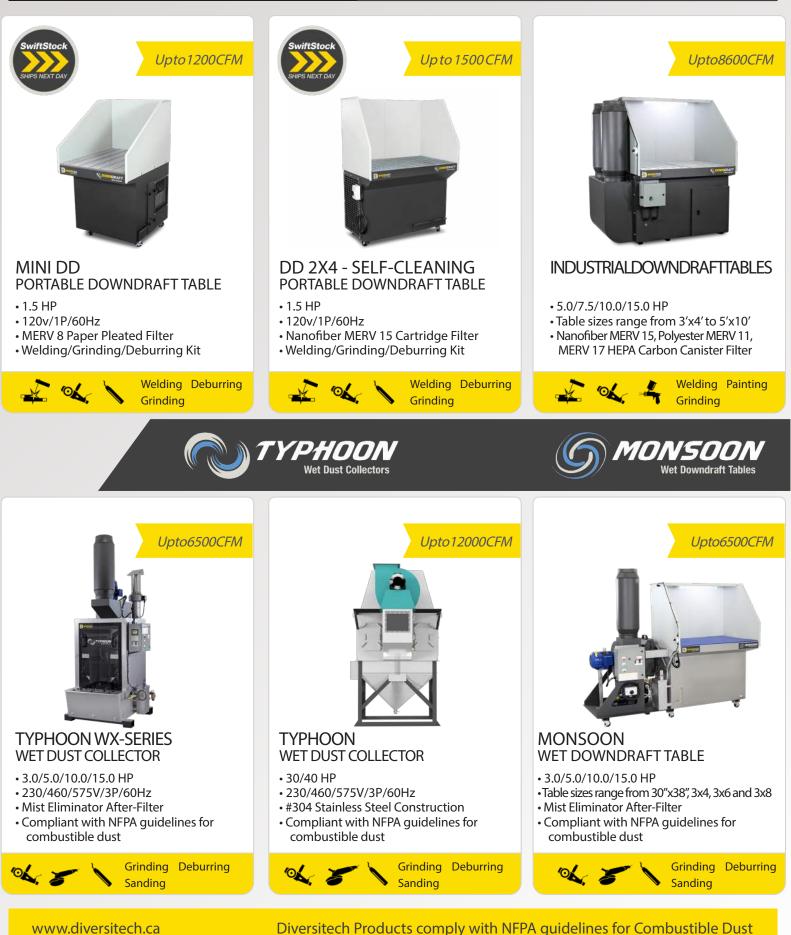

## LINE CARD 2023



Diversitech's 70,000 sq ft Production Facility Serving Industry Since 1984



AUTHORIZED REPRESENTATIVE:

# DYNACOM Designing Clean Air Solutions



1-800-361-3733





www.diversitech.ca

















DIVERSITECH

Air Pollution Solutions

1-800-361-3733



### PLASMA CUTTING TABLE COLLECTORS





- Filterhawk 15 Cartridge
  Dust collector
- 20 HP 6000 CFM fan
- Spark detection and suppression system to ventilate CNC plasma cutting table



**Plasma Cutting** 

#### CARTRIDGE DUST COLLECTORS

- Filterhawk 12 Cartridge
  Dust collector
- 50 HP blower with dust hopper floorstand configuration



www.diversitech.ca



#### ROBOTIC WELD CELLS



Welding

0

Grinding

- Filterhawk 18 Cartridge Dust collector
- 10,000 CFM Blower

Sanding

- Spark trap in ductwork
- Isolation valve in ductwork

#### ENVIRONMENTAL BOOTHS

Welding

06

Grinding

- Custom 50'W x 16'D x 12'H sanding booth
- 10 Filterhawk EBM collectors 5,000 CFM each with HEPA Afterfilters and return air regain system

1-800-