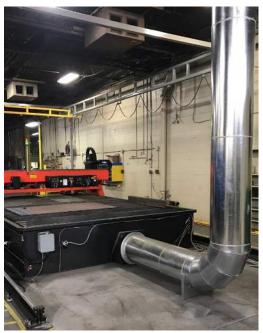

### PLASMA CUTTING TABLE COLLECTORS

- Filterhawk 15 Cartridge
  Dust collector
- 20 HP 6000 CFM fan
- Spark detection and suppression system to ventilate CNC plasma cutting table

**Plasma Cutting** 