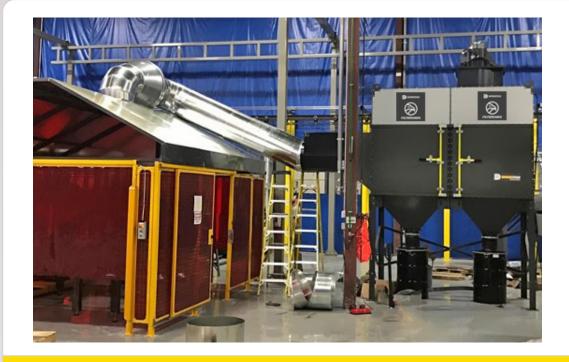

#### ENVIRONMENTAL BOOTHS

Welding

06

Grinding

- Custom 50'W x 16'D x 12'H sanding booth
- 10 Filterhawk EBM collectors 5,000 CFM each with HEPA Afterfilters and return air regain system

1-800-361-3733

Diversitech Products are designed and engineered to be 100% OSHA compliant