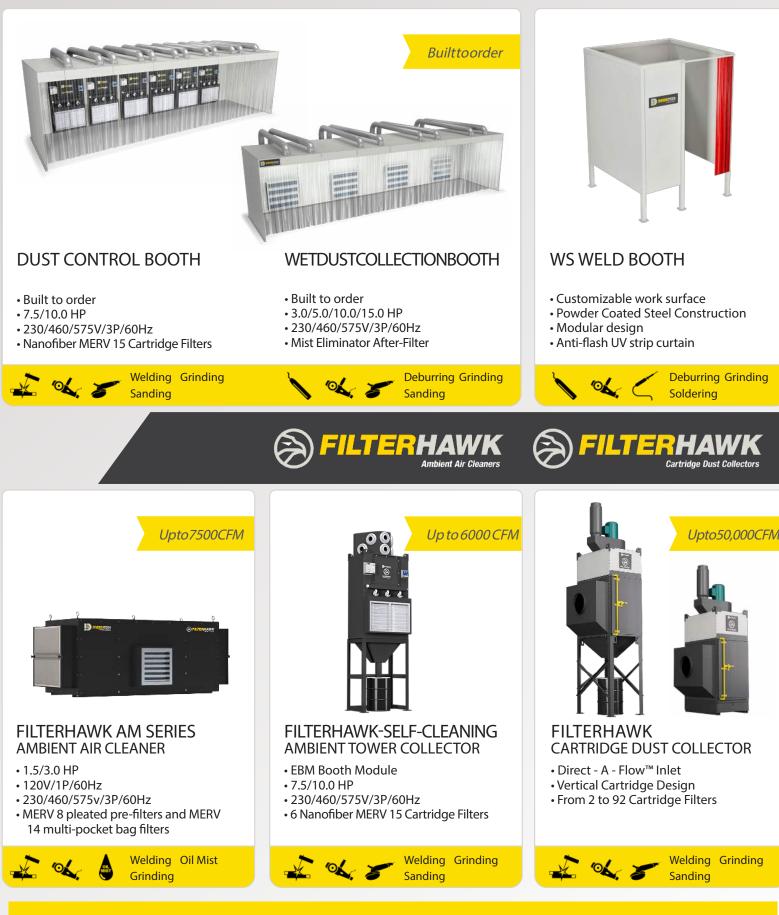

#### CARTRIDGE DUST COLLECTORS

- Filterhawk 12 Cartridge
  Dust collector
- 50 HP blower with dust hopper floorstand configuration

www.diversitech.ca